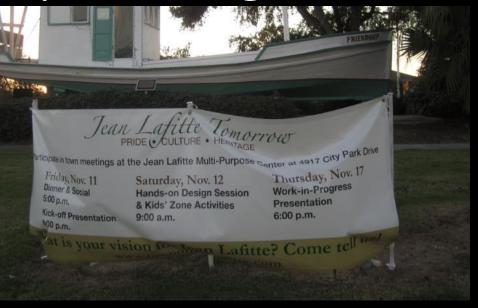

### hands-on design session

Coming this fall...

#### open design studio

Coming this fall....

open design studio

#### work-in-progress presentation

Coming this fall....

touring Rose City

Community Gardens at the Good Shepard Episcopal Church