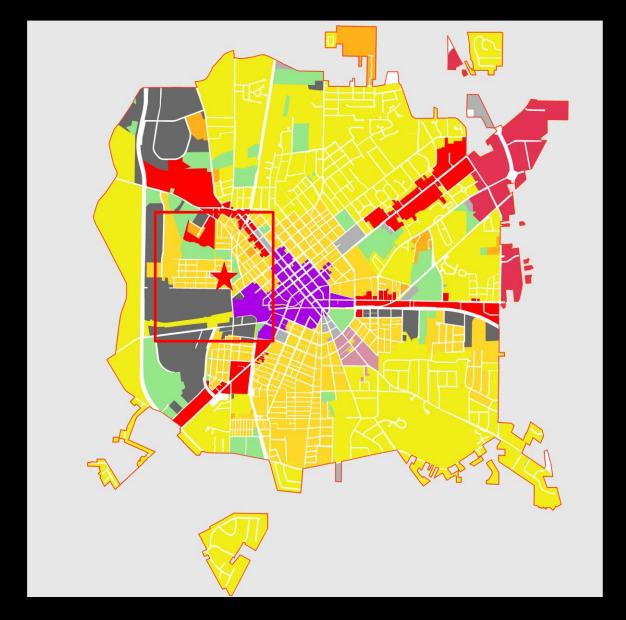

0 PM Thomasville Community Resource Center 501 Varnedoe Street



#### Open House: 3

May 11, 5:30 - 7:30 PM First Missionary Baptist Church 110 West Calhoun Street

#### Open House: 4

May 12, 5:30 - 7:30 PM Douglas School Complex Cafeteria 115 Forrest Street

#### SEE WWW. THOMASVILLE. ORG FOR MORE DETAILS

CONTACT: BRIAN HERRMANN, CITY PLANNER | EMAIL: BRIANH@THOMASVILLE.ORG | PHONE: (229) 227-7009

## schedule for the week

## in the fall

September 18 to 22

### hands-on design session



Coming this fall...





#### open design studio









Coming this fall....

open design studio



#### work-in-progress presentation



Coming this fall....









touring Rose City







Community Gardens at the Good Shepard Episcopal Church















### aerial



#### future land use



Downtown Mixed Use

Commercial

Residential

Multifamily

#### **Hanna Street**

#### Industry (Balfour Lumber)



Civic Douglass School/Museum



**Looking South** 

**Looking North** 

### Pine Hills



Long leaf, Slash & Spruce

"There was a time when we were not comfortable about showing our faces."





Cathay Williams - First and Only Female Buffalo Soldier



Mr. James Ernest Wright Sr. - First Black Architect in Thomasville - 1916



1963 Miss Douglass High – Betty Jean Andrews





Frank Delaney Jr. –First Black Principal @ Thomas County Central High



Mrs. Juanita Lee Varner – Local School Teacher



Shula, Solomon's Bride - Woman of Beauty and Commitment



Elaine Armster



Elaine Armster

## Jack Hadley Black History Museum





Thomas County Museum of History



Jack Hadle