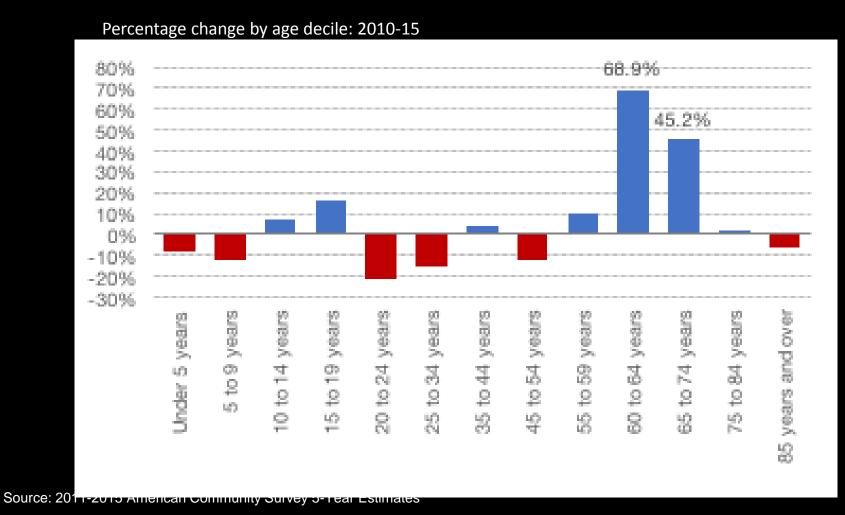

## A quick review of changes over the past five years (2010-2015) shows growth in older demographics