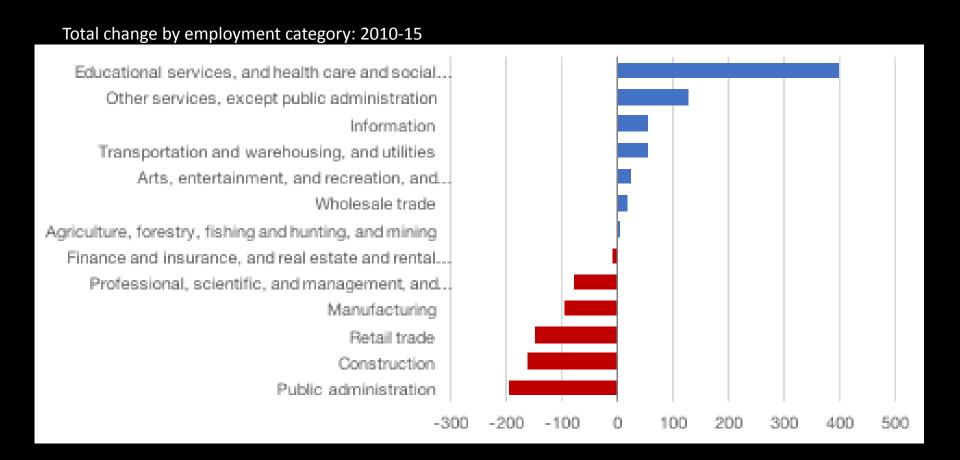

## Employment growth between 2010 and 2015 has been concentrated in services, especially education, health & social assistance

In terms of income allocation, 86% of the population makes under \$75k / year, with 30% above \$50k / year