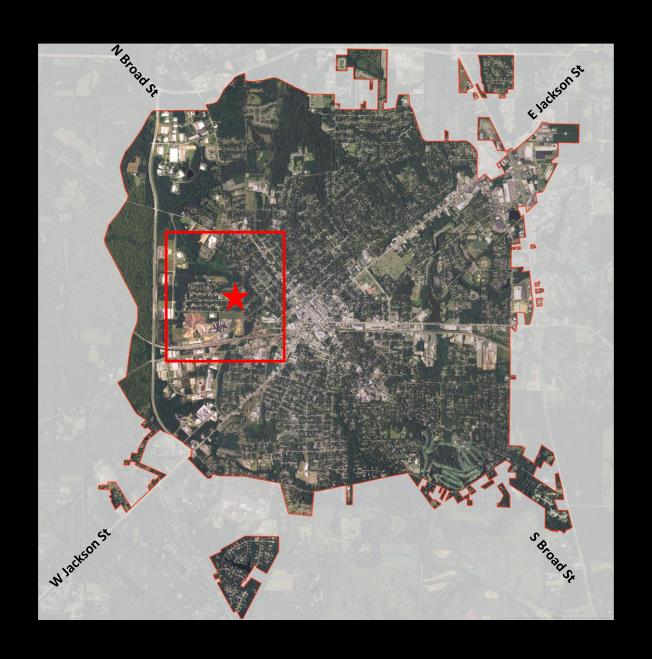

e: 2

May 10, 5:30 - 7:30 PM Thomasville Community Resource Center 501 Varnedoe Street



#### Open House: 3

May 11, 5:30 - 7:30 PM First Missionary Baptist Church 110 West Calhoun Street

#### Open House: 4

May 12, 5:30 - 7:30 PM Douglas School Complex Cafeteria 115 Forrest Street

#### SEE WWW. THOMASVILLE. ORG FOR MORE DETAILS

CONTACT: BRIAN HERRMANN, CITY PLANNER | EMAIL: BRIANH@THOMASVILLE.ORG | PHONE: (229) 227-7009

## schedule for the week

## in the fall

September 18 to 22

### hands-on design session



Coming this fall...





#### open design studio









Coming this fall....

open design studio



#### work-in-progress presentation



Coming this fall....









touring Rose City







Community Gardens at the Good Shepard Episcopal Church















### aerial



#### future land use



Downtown Mixed Use

Commercial

Residential

Multifamily

#### **Hanna Street**

#### Industry (Balfour Lumber)



Civic Douglass School/Museum



**Looking South** 

**Looking North** 

### Pine Hills



Long leaf, Slash & Spruce

"There was a time when we were not comfortable about showing our faces."





Cathay Williams - First and Only Female Buffalo Soldier



Mr. James Ernest Wright Sr. - First Black Architect in Thomasville - 1916



1963 Miss Douglass High – Betty Jean Andrews





Frank Delaney Jr. –First Black Principal @ Thomas County Central High



Mrs. Juanita Lee Varner – Local School Teacher



Shula, Solomon's Bride - Woman of Beauty and Commitment



Elaine Armster



Elaine Armster

## Jack Hadley Black History Museum





Thomas County Museum