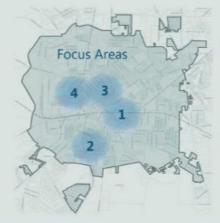

#### OPEN HOUSE PRESENTATIONS MAY 9-12 @ 5:30 PM

BE A PART OF THE FUTURE OF THOMASVILLE: BLUEPRINT 2028

#### **Open House Presentations**

Tuesday. May 9 - Friday. May 12  $\mid$  5:30 - 7:30 PM  $\mid$  Presentations each night at 6 PM Working with town planners, city officials, and other members of the community, this will be a unique opportunity for

residents and stakeholders to give their input, discuss initial concerns, learn about the process, and help develop plan goals.

Don't live or work in a Focus Area, or can't make the meeting for your Area? Not a problem. Community members can attend any or all sessions - we want to hear from you!

#### Open House: 1

May 9, 5:30 - 7:30 PM Council Chambers 144 East Jackson Street

#### Open House: 2

May 10, 5:30 - 7:30 PM Thomasville Community Resource Center 501 Varnedoe Street

#### Open House: 3

May 11, 5:30 - 7:30 PM First Missionary Baptist Church 110 West Calhoun Street

#### Open House: 4

May 12, 5:30 - 7:30 PM Douglas School Complex Cafeteria 115 Forrest Street