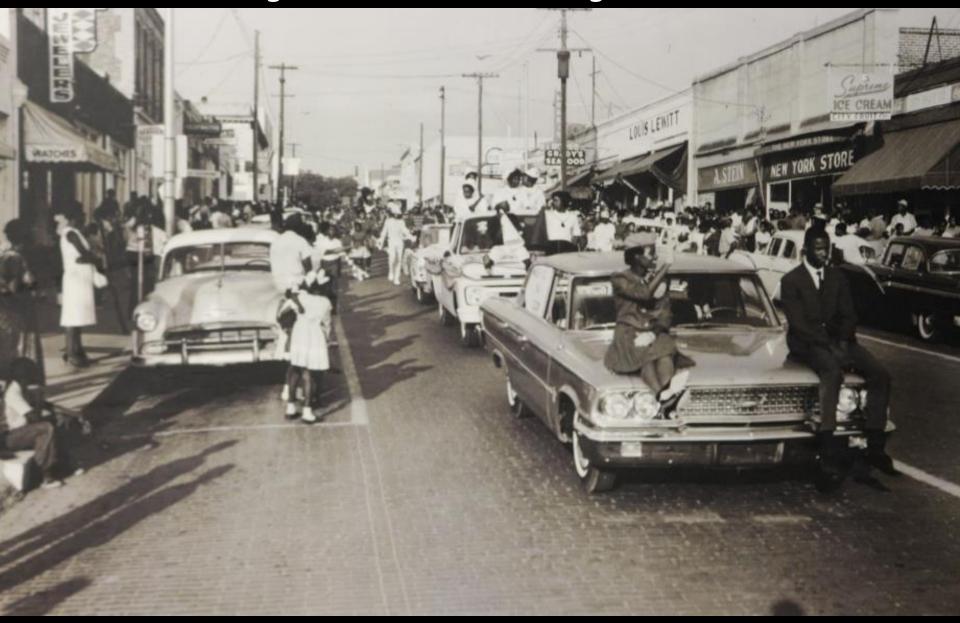

### Pine Hills

Long leaf, Slash & Spruce

"There was a time when we were not comfortable about showing our faces."

Cathay Williams - First and Only Female Buffalo Soldier

Mr. James Ernest Wright Sr. - First Black Architect in Thomasville - 1916