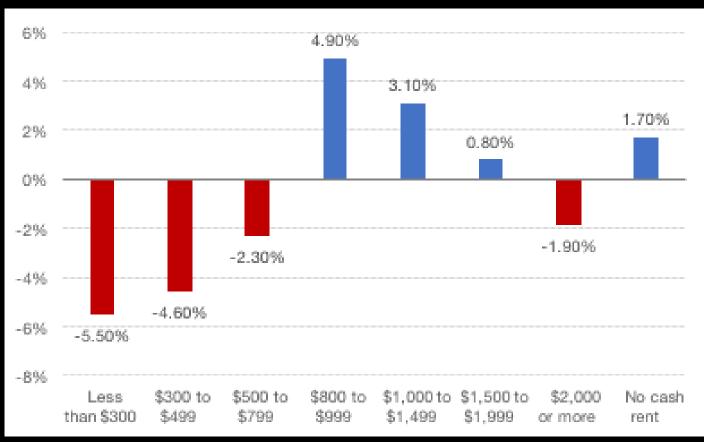

## Looking briefly at housing, rents have shifted toward the middle of the evaluation brackets

Source: 2011-2015 American Community Survey 5-Year Estimates