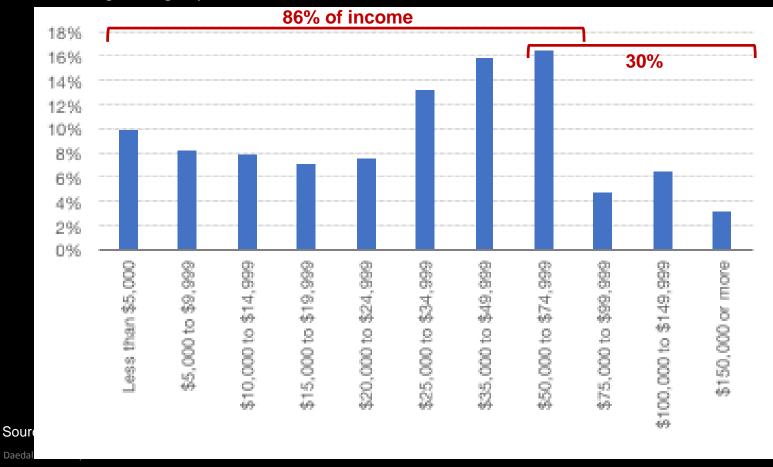

## Employment growth between 2010 and 2015 has been concentrated in services, especially education, health & social assistance

In terms of income allocation, 86% of the population makes under \$75k / year, with 30% above \$50k / year

#### Percentage change by income level: 2010-15