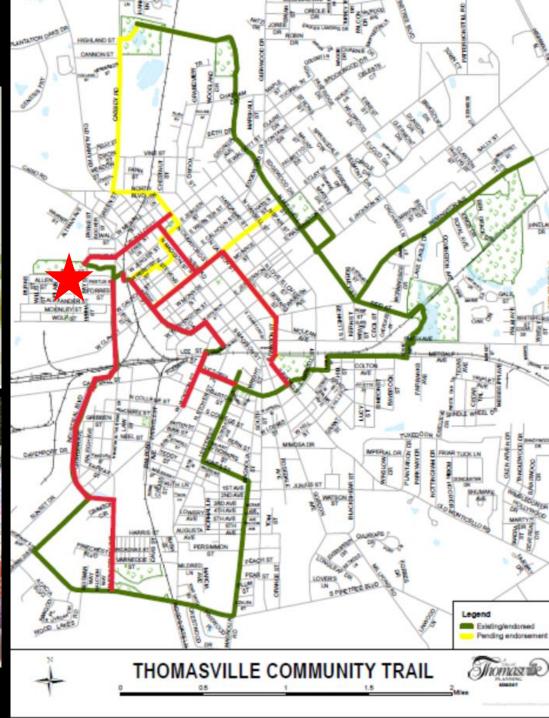

Civic Douglass School/Museum



**Looking South** 

**Looking North** 

### Pine Hills



Long leaf, Slash & Spruce

"There was a time when we were not comfortable about showing our faces."





Cathay Williams - First and Only Female Buffalo Soldier



Mr. James Ernest Wright Sr. - First Black Architect in Thomasville - 1916



1963 Miss Douglass High – Betty Jean Andrews





Frank Delaney Jr. –First Black Principal @ Thomas County Central High



Mrs. Juanita Lee Varner – Local School Teacher



Shula, Solomon's Bride - Woman of Beauty and Commitment



Elaine Armster



Elaine Armster

## Jack Hadley Black History Museum





Thomas County Museum of History



Jack Hadley Black History Museum

## parks



A Work In Progress

### **Francis Weston Park**





First Splashpad in City



## results from the community image survey

















residential single family street









residential multi-family







residential single family

























residential granny flats













# what is comprehensive planning?





Plan a vacation without leaving home!



















For most attion about all the exciting things happening in Downtown Thomasville call 229-227-7020!

A GREAT AMERICAN MAIN STREET CITY SINCE 1998





















We approach our engagements from the perspective of enhancing an area's competitive advantage for long term economic sustainability



- Develop competitive advantage
- Answer the question "why"
- Use existing assets, folkways, traditions and natural resources and industries
- Evaluate larger megatrends

## food